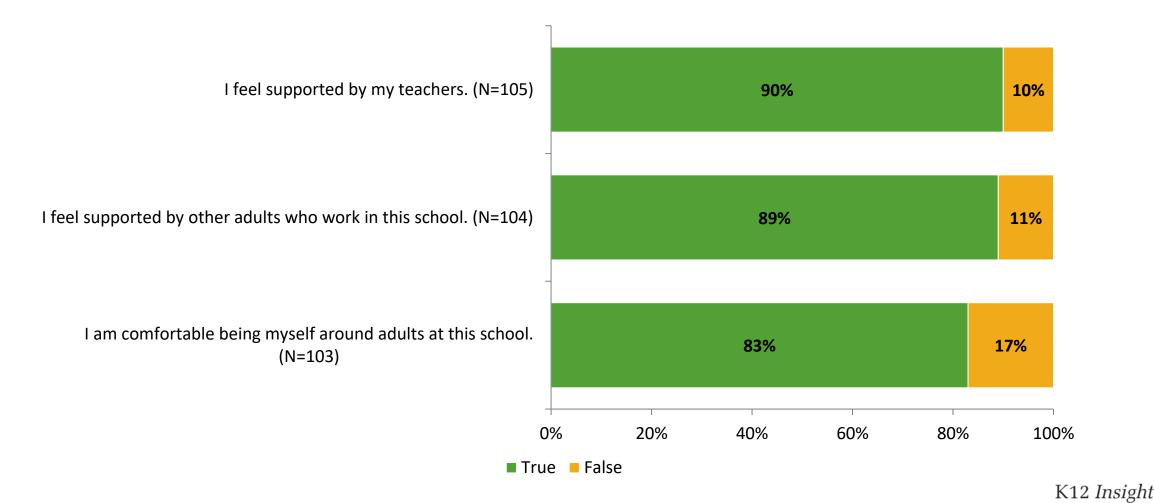

## **Relationships with Adults in School**

Thinking about how you feel/act most of the time, are the following statements true or false?