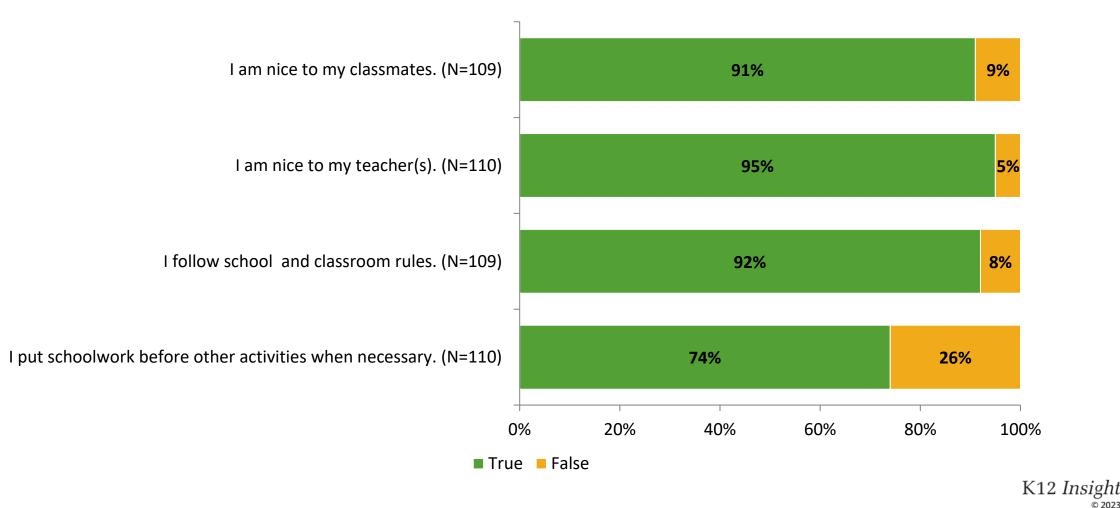

#### Acceptance

Thinking about how you feel/act most of the time, are the following statements true or false?