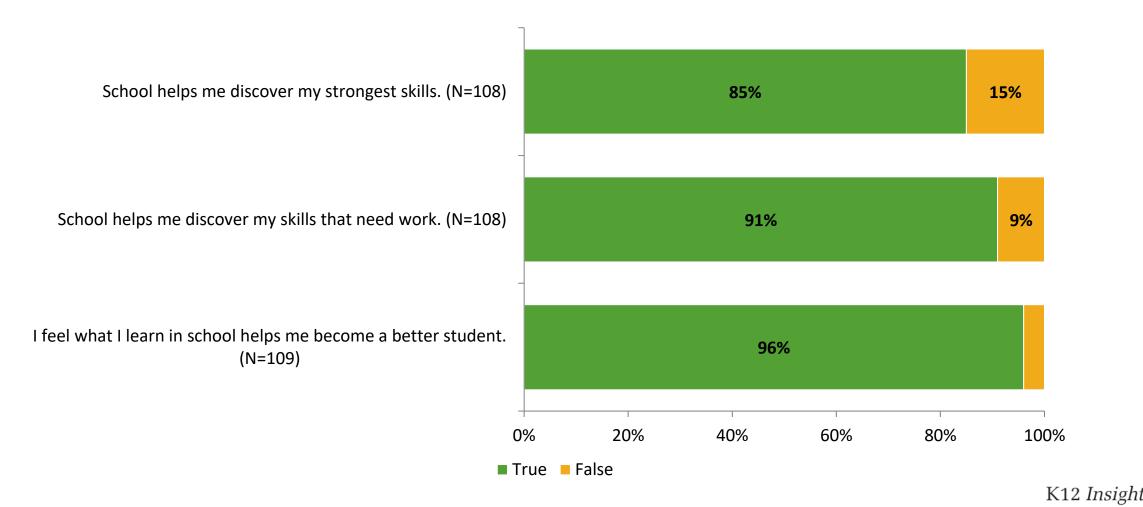

## Relevance

Thinking about how you feel/act most of the time, are the following statements true or false?