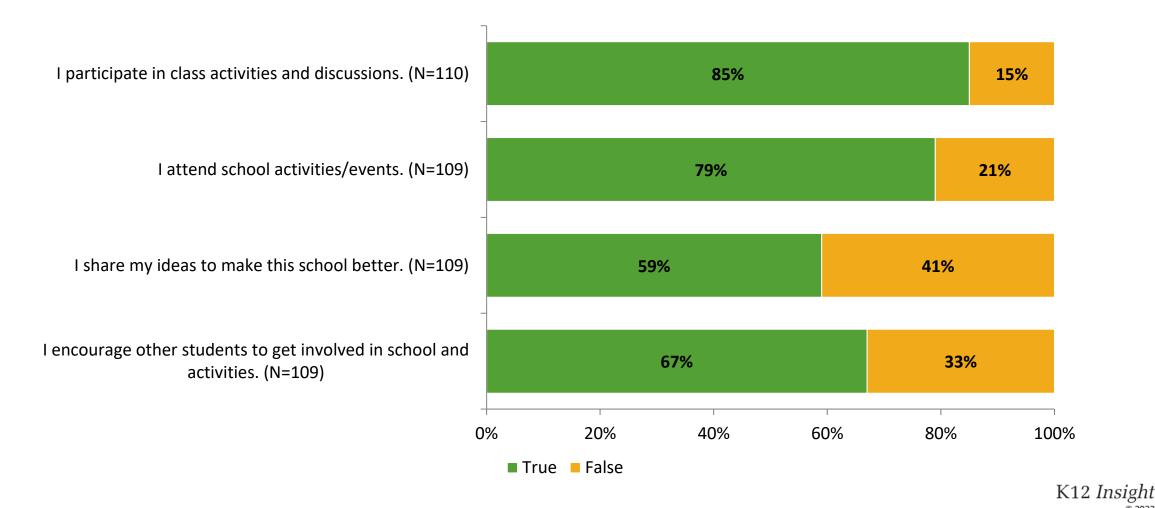

#### Involvement

Thinking about how you feel/act most of the time, are the following statements true or false?