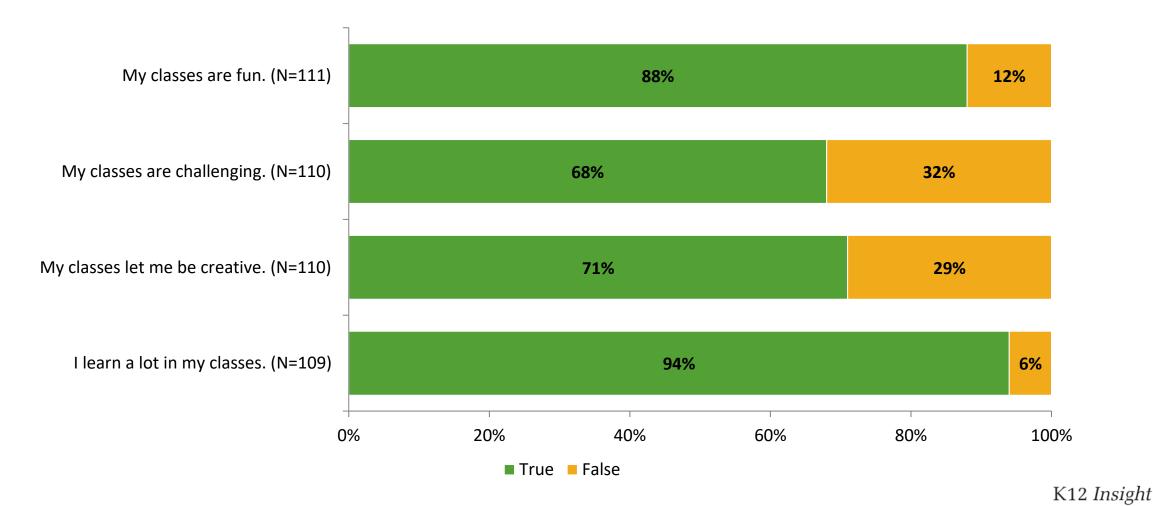

# **Class Experience**

Thinking about how you feel/act most of the time, are the following statements true or false?