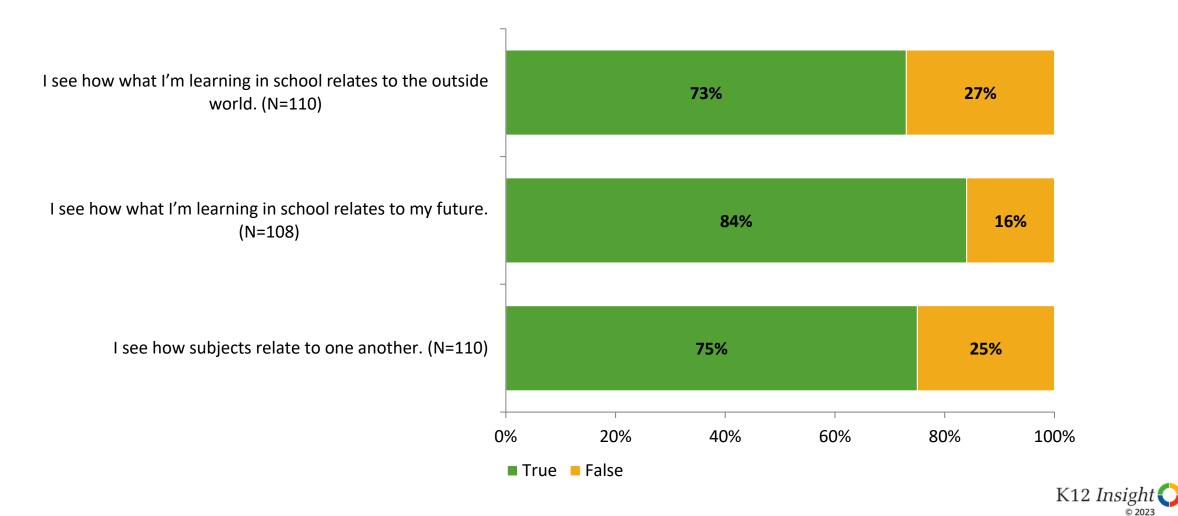

## Relevance

Thinking about how you feel/act most of the time, are the following statements true or false?