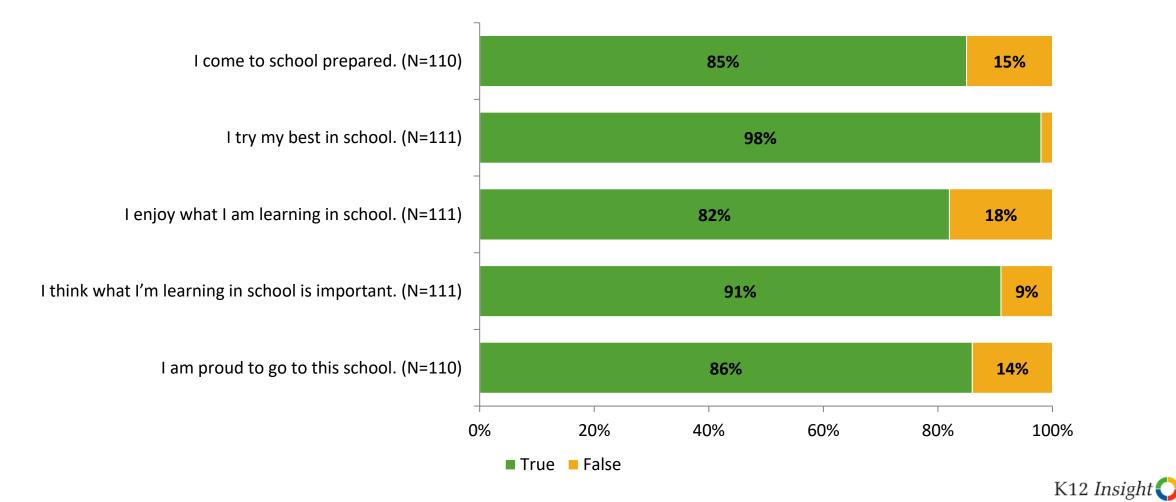

## **Relationships with Peers**

Thinking about how you feel/act most of the time, are the following statements true or false?

## **Relationships with Adults in School**

Thinking about how you feel/act most of the time, are the following statements true or false?