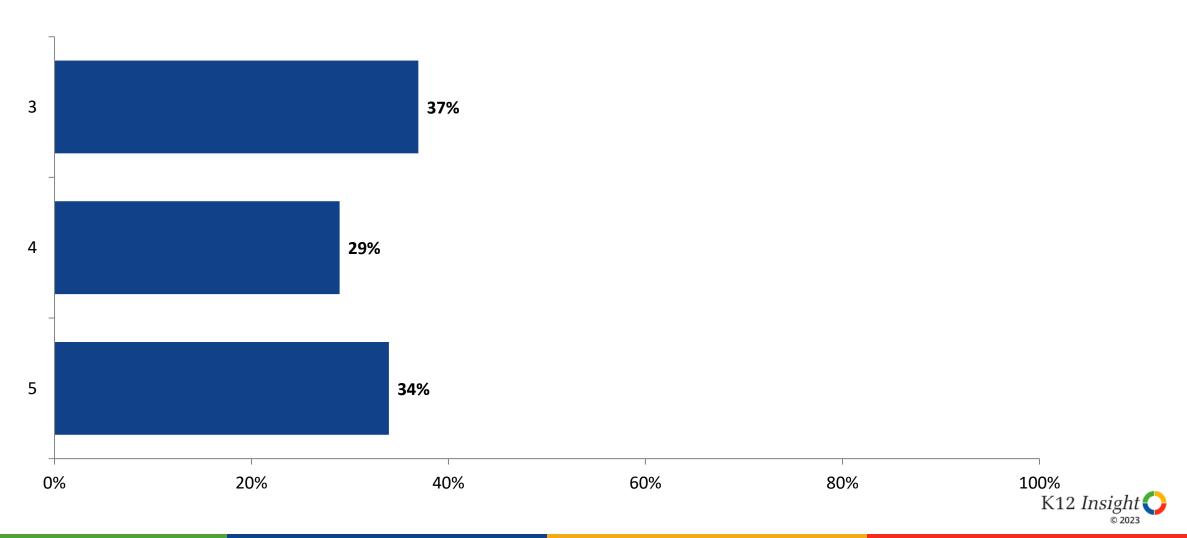

me, are the following statements true or false?



#### Involvement

Thinking about how you feel/act most of the time, are the following statements true or false?



# Self-Management

Thinking about how you feel/act most of the time, are the following statements true or false?



## Grit

Thinking about how you feel/act most of the time, are the following statements true or false?



#### Acceptance

Thinking about how you feel/act most of the time, are the following statements true or false?



## **Relationships with Peers**

Thinking about how you feel/act most of the time, are the following statements true or false?



## **Relationships with Adults in School**

Thinking about how you feel/act most of the time, are the following statements true or false?



#### Grade

Grade (N=111)



#### **End of Presentation**



Follow us on Twitter: @k12insight

www.k12insight.com