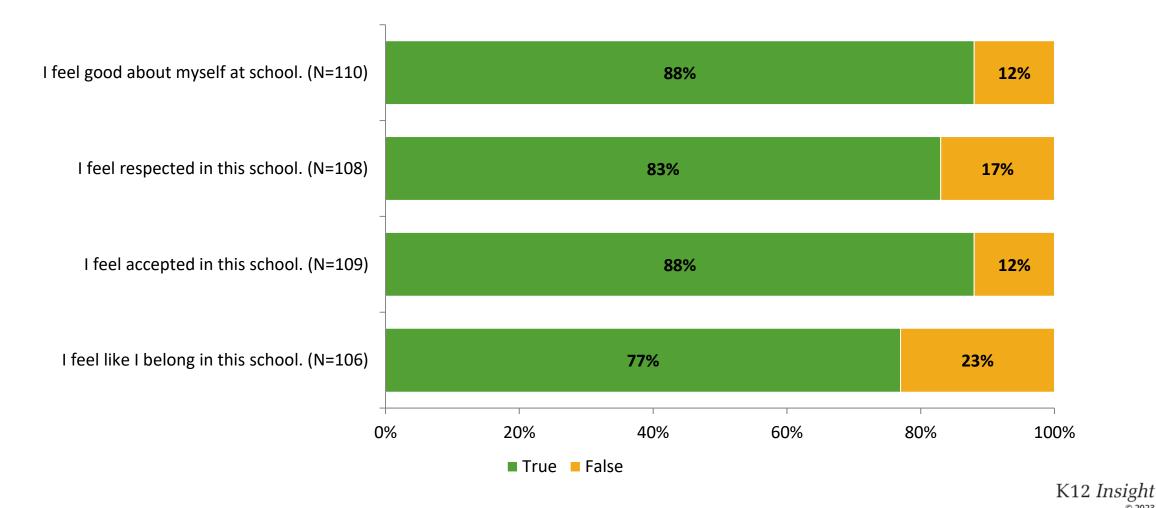

#### Acceptance

Thinking about how you feel/act most of the time, are the following statements true or false?