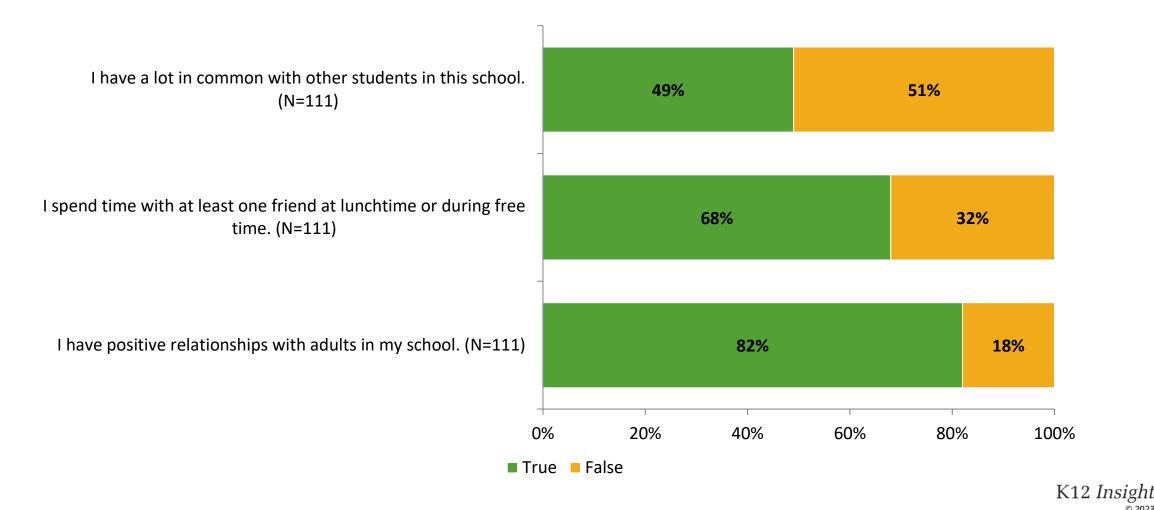

# **Like School**

Thinking about how you feel/act most of the time, is the following statement true or false?