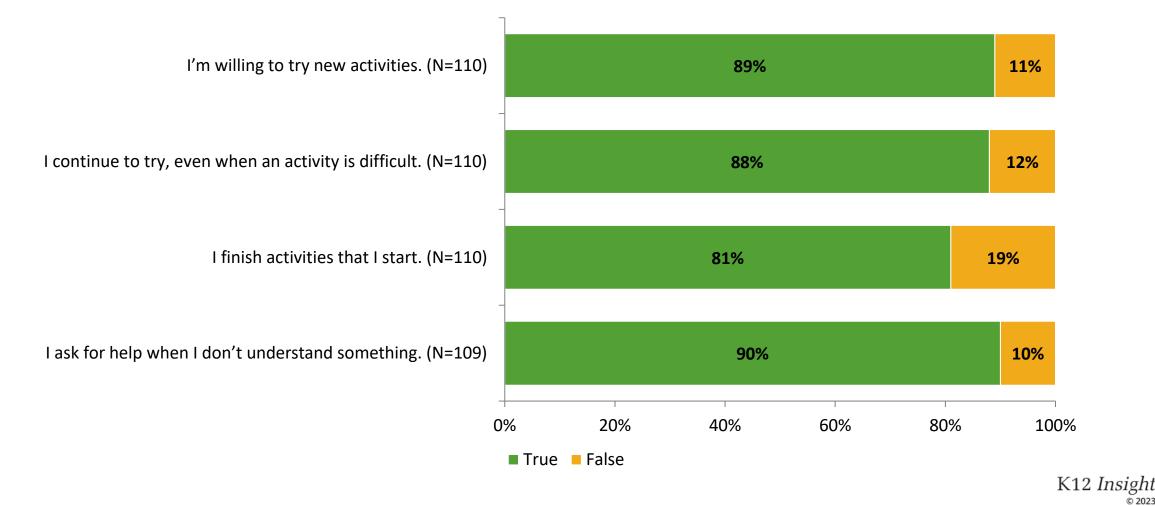

## Grit

Thinking about how you feel/act most of the time, are the following statements true or false?