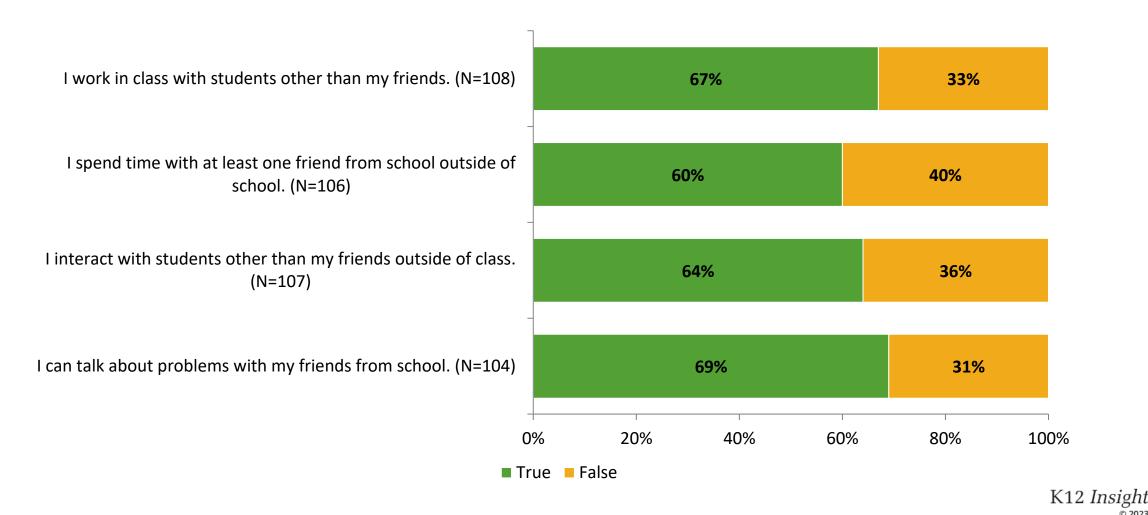

## **Relationships with Peers**

Thinking about how you feel/act most of the time, are the following statements true or false?