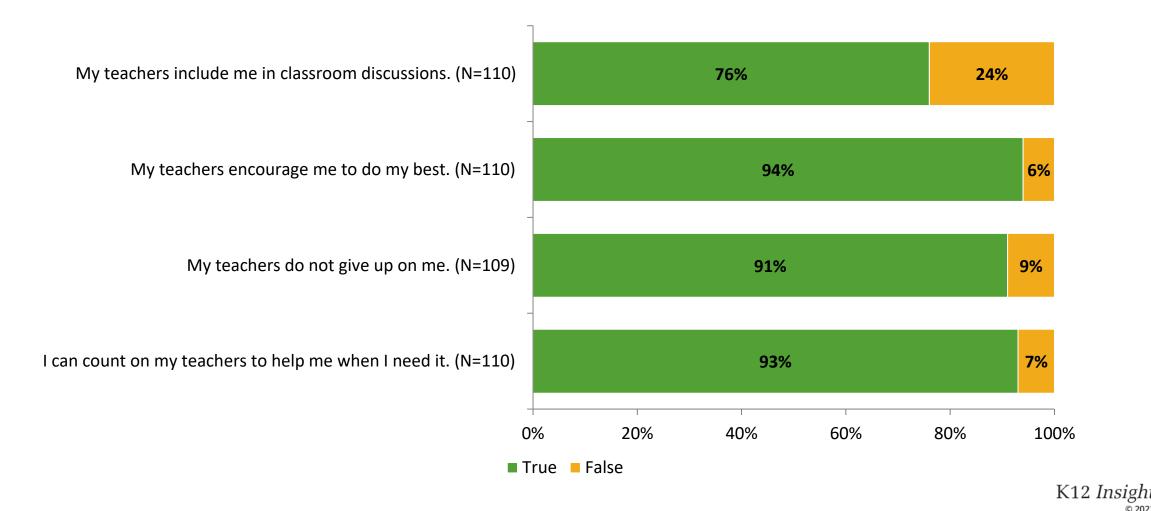

## **Relationships with Adults in School**

Thinking about how you feel/act most of the time, are the following statements true or false?